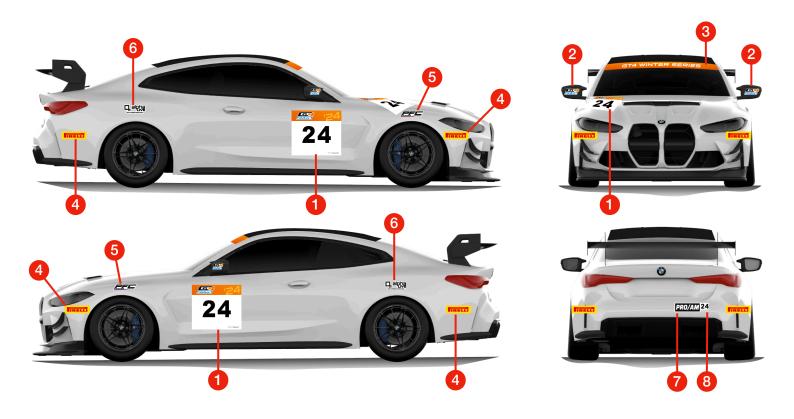

| NR. | AMOUNT        | TYPE                                                   | POSITION                                             |
|-----|---------------|--------------------------------------------------------|------------------------------------------------------|
| 1   | Зх            | Starting number plate + Starting numbers (black)       | Doors left + right, bonnet right top corner (tilted) |
| 2   | 2x            | GT4 Winter Series                                      | Wing mirrors left + right                            |
| 3   | 1x            | GT4 Winter Series window banner                        | Top of windshield                                    |
| 4   | 4x            | Pirelli                                                | Front bumper left + right, rear bumper left + right  |
| 5   | 2x (optional) | <b>PFC Brakes</b> (PFC Brakes challenge participation) | Front fenders left + right on top of wheel arch      |
| 6   | 2x            | Alpha Live                                             | Rear fenders left + right on top of wheel arch       |
| 7   | 1x            | Category (AM, PRO/AM, PRO)                             | Rear bumper middle-right side                        |
| 8   | 1x            | Starting numbers (separate numbers) small              | Rear bumper next to category sticker                 |