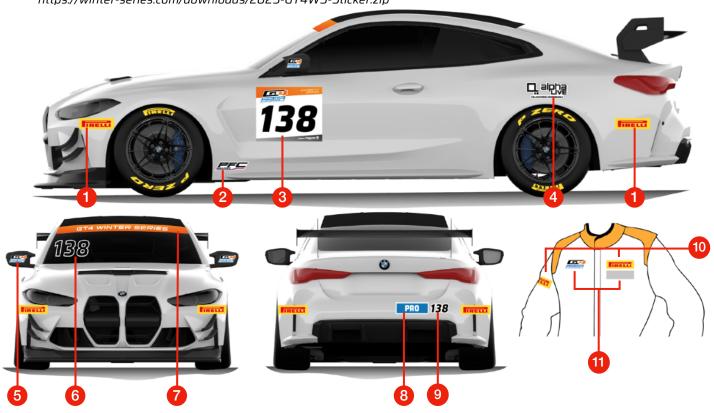

### **STICKER LEGEND**

| NR. | AMT. | TYPE                         | POSITION                                                            | <b>SIZE</b> (WxH in MM) |
|-----|------|------------------------------|---------------------------------------------------------------------|-------------------------|
| 1   | 4x   | Pirelli                      | Front and rear bumper, left + right                                 | 280 x 80                |
| 2   | 2x   | PFC Brakes (not mandatory)   | Lower front fenders/side skirts left + right                        | -                       |
| 3   | 2x   | Starting number plates       | Front section driver and passenger doors                            | 400 x 330               |
| 4   | 2x   | Alpha Live (or similar)      | Rear quarter panel above rear wheel                                 | -                       |
| 5   | 2x   | GT4WS mirror stickers        | Wing mirrors left + right: Facing forward                           | W = 120                 |
| 6   | 1x   | Windshield starting numbers  | Passenger side, centered. Inside windshield                         | H= 200                  |
| 7   | 1x   | GT4WS windshield banner      | Windshield (may be cut in length and height to fit above tear-offs) | 1385 x 185              |
| 8   | 1x   | Classification sticker       | Rear bumper 2/3 <sup>rd</sup> right section                         | 240 x 80                |
| 9   | 1x   | Starting numbers rear bumper | Rear bumper, next to classification sticker                         | H = 80                  |
| 10  | 2x   | Pirelli racing suit logo     | Chest: left side, sleeve: right side                                | W = 100                 |
| 1   | 1x   | GT4WS racing suit logo chest | Chest: left <b>or</b> right side (not mandatory)                    | W = 80                  |