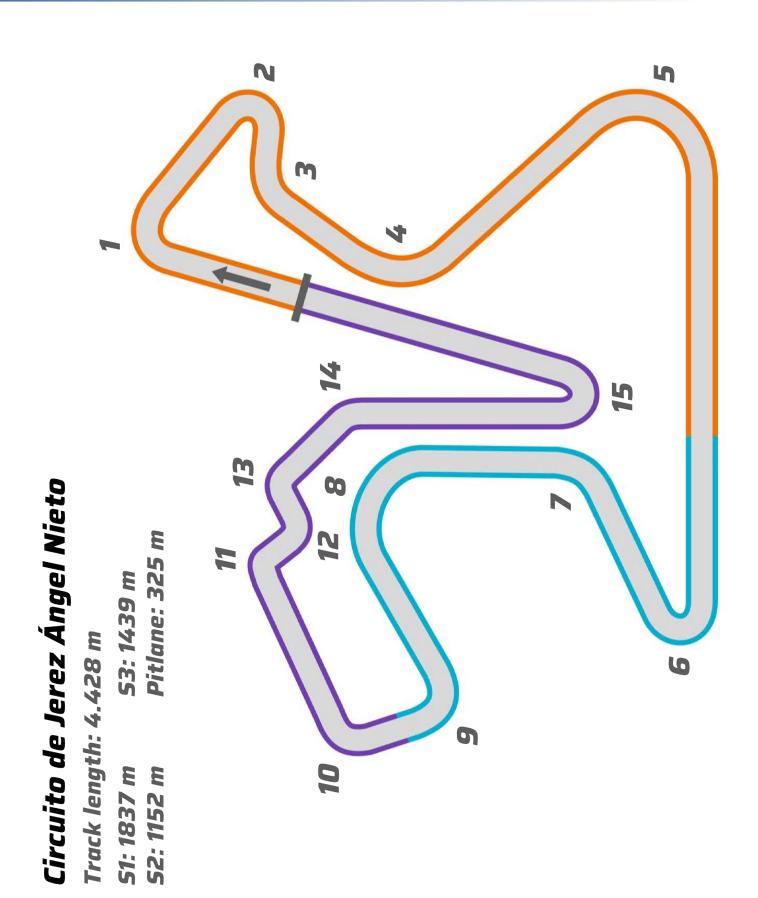

|
| 12:20 | 13:20 | 01:00         | Lunch Break                          | 00:00 |
| 13:20 | 13:35 | 00:15         | TCR Winter Series Grid Procedure     | 00:00 |
| 13:35 | 14:00 | 00:25 + 1 Lap | TCR Winter Series Race 2             | 00:15 |
| 14:15 | 14:30 | 00:15         | GT4 Winter Series Grid Procedure     | 00:00 |
| 14:30 | 15:30 | 01:00         | GT4 Winter Series Race 3             | 00:15 |
| 15:45 | 16:00 | 00:15         | Formula Winter Series Grid Procedure | 00:00 |
| 16:00 | 16:30 | 00:30 + 1 Lap | Formula Winter Series Race 3         | 00:15 |
| 16:45 | 17:00 | 00:15         | GT Winter Series Grid Procedure      | 00:00 |
| 17:00 | 17:55 | 00:55         | GT Winter Series Race 3              | -     |

info@winter-series.com Version: 29/01/2024 (9)





# TRACK LAYOUT



Version: 29/01/2024





# FACILITY MAP



### **PADDOCK MAP LEGEND**

|   | SUBJECT                                          | LOCATION                                           | HOW TO ACCESS                     |
|---|--------------------------------------------------|----------------------------------------------------|-----------------------------------|
| 1 | PADDOCK ENTRANCE                                 | -                                                  | THROUGH<br>ENTRANCE GATE          |
| 2 | TEAM PARKING                                     | IN THE FRONT PART OF THE PADDOCK ON THE RIGHT SIDE | TEAM PARKING<br>MIRROR CARD       |
| 3 | EVENT ORGANISATION<br>OFFICE (ACCREDITATION)     | GROUND FLOOR OF THE CONTROL TOWER                  | ENTER TOWER<br>AND KEEP RIGHT