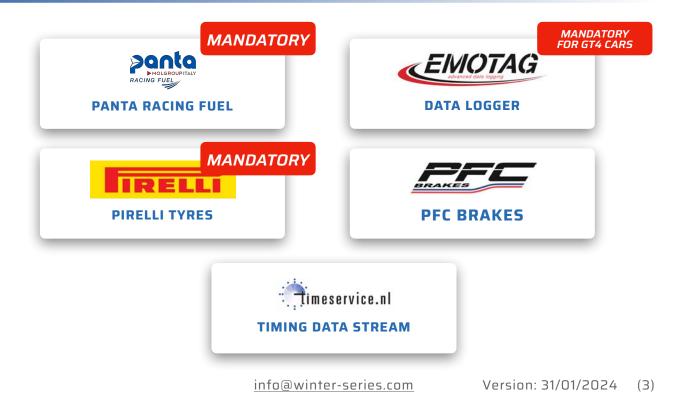

### GENERAL

**GENERAL DOCUMENTS** GT4 WINTER SERIES

**DRIVER NOMINATION** TO BE HANDED IN UNTIL BRIEFING

**LIVESTREAM** CLICK HERE TO GO TO CHANNEL

**PHOTO GALLERY** CLICK HERE TO GO TO GALLERY

# **EVENT SPECIFIC**

**IMPORTANT DOCUMENTS** WINTER SERIES VALENCIA

**GT4 BOP** GO TO GT4 SPECIFICATION

**TIMEKEEPING** TAP HERE FOR LIVETIMING

**TIMING RESULTS** TAP HERE FOR TIMING RESULTS