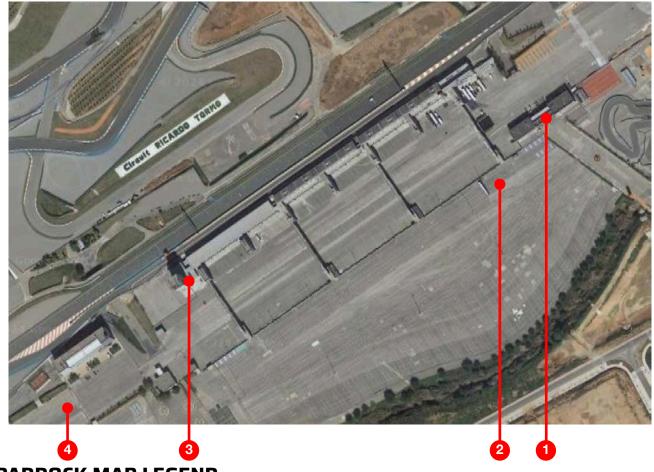

# FACILITY MAP

#### **PADDOCK MAP LEGEND**

|   | SUBJECT                                          | LOCATION                                                                 | HOW TO ACCESS                                    |
|---|--------------------------------------------------|--------------------------------------------------------------------------|--------------------------------------------------|
| 1 | PADDOCK ENTRANCE                                 | -                                                                        | THROUGH<br>ENTRANCE GATE                         |
| 2 | TEAM PARKING                                     | IN THE FRONT OF THE<br>ENTRANCE ON THE LEFT SIDE<br>- NOT INSIDE PADDOCK | TEAM PARKING<br>"MIRROR CARD"                    |
| 3 | EVENT ORGANISATION<br>OFFICE (ACCREDITATION)     | GROUND FLOOR OF THE<br>CONTROL TOWER                                     | ENTER TOWER<br>AND KEEP RIGHT                    |
| 3 | BRIEFING ROOM<br>RACE CONTROL<br>STEWARDS OFFICE | 1⁵⁺ - 2 <sup>nd</sup> FLOOR IN CONTROL<br>TOWER                          | ENTER BUILDING<br>AND TAKE STAIRS<br>TO THE LEFT |
| 4 | TRUCK PARKING                                    | END OF PADDOCK                                                           | FILL OUT TRUCK<br>PARKING FORM                   |