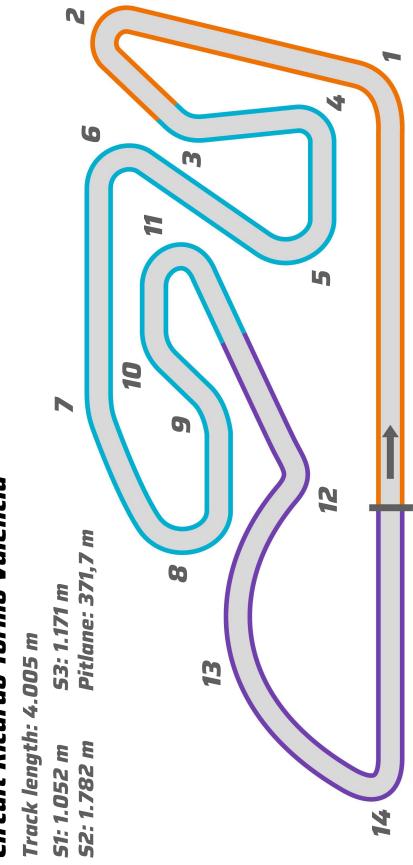

er Series Race 2               | 00:00 |
| 12:20 | 13:20 | 01:00         | Lunch Break - pit walk (open garages) | 00:00 |
| 13:20 | 13:35 | 00:15         | TCR Winter Series Grid Procedure      | 00:00 |
| 13:35 | 14:00 | 00:25 + 1 Lap | TCR Winter Series Race 2              | 00:15 |
| 14:15 | 14:30 | 00:15         | GT4 Winter Series Grid Procedure      | 00:00 |
| 14:30 | 15:30 | 01:00         | GT4 Winter Series Race 3              | 00:15 |
| 15:45 | 16:00 | 00:15         | Formula Winter Series Grid Procedure  | 00:00 |
| 16:00 | 16:30 | 00:30 + 1 Lap | Formula Winter Series Race 3          | 00:15 |
| 16:45 | 17:00 | 00:15         | GT Winter Series Grid Procedure       | 00:00 |
| 17:00 | 17:55 | 00:55         | GT Winter Series Race 3               | -     |





# TRACK LAYOUT



# Circuit Ricardo Tormo Valencia





# FACILITY MAP



#### **PADDOCK MAP LEGEND**

|   | SUBJECT                                          | LOCATION                                                                 | HOW TO ACCESS                                    |
|---|--------------------------------------------------|--------------------------------------------------------------------------|--------------------------------------------------|
| 1 | PADDOCK ENTRANCE                                 | -                                                                        | THROUGH<br>ENTRANCE GATE                         |
| 2 | TEAM PARKING                                     | IN THE FRONT OF THE<br>ENTRANCE ON THE LEFT SIDE<br>- NOT INSIDE PADDOCK | TEAM PARKING<br>"MIRROR CARD"